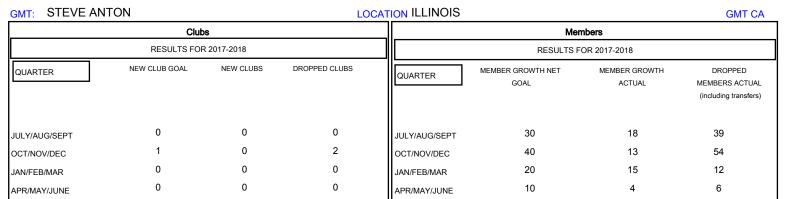

## MONTHLY MEMBERSHIP PROGRESS REPORT

District 1 F

Results as of: 04/30/2018

| DROPPED CLUBS: 2  DROPPED MEMBERS |     | 17 CLUBS OF 36 ADDED 1 OR MORE NEW MEMBERS | GENDER DISTRIBUTION  MALE 731 (70.63%)  FEMALE 304 (29.37%)  Women Percentage Fiscal Year Goal: 20% |     |
|-----------------------------------|-----|--------------------------------------------|-----------------------------------------------------------------------------------------------------|-----|
| DECEASED                          | 14  | CLICK HERE FOR CUMULATIVE  MEMBERSHIP DATA | TOTAL FAMILY UNIT MEMBERS                                                                           | 175 |
| CLUB CANCELLED                    | 22  |                                            |                                                                                                     | 00  |
| OTHER                             | 75  |                                            | FAMILY MEMBERS PAYING HALF DUES                                                                     | 89  |
| TOTAL                             | 111 |                                            |                                                                                                     |     |