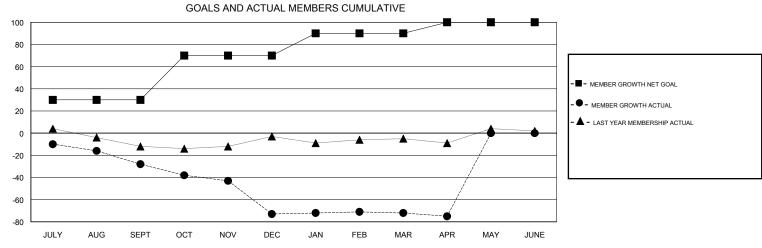

## MONTHLY MEMBERSHIP PROGRESS REPORT

District 1 F

Results as of: 04/30/2018

| DROPPED CLUBS: 2  DROPPED MEMBERS |     | 17 CLUBS OF 36 ADDED 1 OR MORE NEW MEMBERS | GENDER DISTRIBUTION  MALE 731 (70.63%)  FEMALE 304 (29.37%)  Women Percentage Fiscal Year Goal: 20% |     |
|-----------------------------------|-----|--------------------------------------------|-----------------------------------------------------------------------------------------------------|-----|
| DECEASED                          | 14  | CLICK HERE FOR CUMULATIVE  MEMBERSHIP DATA | TOTAL FAMILY UNIT MEMBERS                                                                           | 175 |
| CLUB CANCELLED                    | 22  |                                            |                                                                                                     | 00  |
| OTHER                             | 75  |                                            | FAMILY MEMBERS PAYING HALF DUES                                                                     | 89  |
| TOTAL                             | 111 |                                            |                                                                                                     |     |